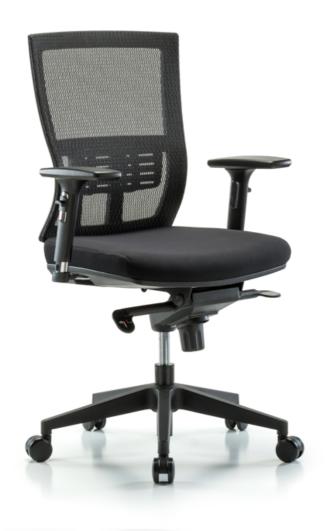

Modern Oxford Mesh Back Chair with Knee-Bend Control, 3D Adjustable Arms, & Casters

SKU: LRC43428

## **Details**

Modern Oxford Mesh Back Chair is adjustable from 19-23 inches from the top of the seat to the floor and features adjustable lumbar support, asynchronous knee-bend mechanism, 3D adjustable arm rests, and composite base with dual-wheel casters suitable for carpeted floors.

## **Specifications**

**Adjustment** Pneumatic Adjustment: 19-23 in

**Seat** Width: 20in, Depth: 19in, Thickness: 3in

**Back** Width: 17in, Height: 22in, Thickness: 2.5in

Arms 2-way adjustable arm rests support a variety of arm placements

for proper ergonomics. Adjustable arm rests move up and down.

Arms

**Inside** 17.25-20 .5 in

Width

Upward Arm Adjustment

3 in

Arm Pad Length

10 in

Arm Pad Width

3.5 in

Arm Pad Thickness

1 in

Color

Black Fabric

Seat Material

Mesh

Tilt

Lockable knee-bend backward tilt

**Feet** 

Black dual-wheel, casters (suitable for carpeted floors)

**Base** 

Nylon Reinforced Fiberglass Base

**Base Width** 

26.5 in

**Base Depth** 

26.5 in

Weight (lbs)

70

Weight Capacity

300 lbs

Warranty

Warranty: 5 year parts, lifetime on pneumatic lift, 5 year on