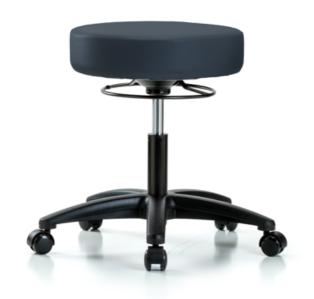

## **Details**

Rutledge Vinyl Desk Height Stool is adjustable from 17.25-22.5 inches from the top of the seat to the floor and features ergonomic adjustments, including 360-degree, all-around control and black, nylon-reinforced fiberglass base with dual-wheel, selfbraking, non-marring casters suitable for hard floors in antibacterial/antifungal Imperial Blue Trailblazer™ Vinyl.

## **Specifications**

Adjustment Pneumatic Adjustment: 17.25-22.5 in

Diameter 17in, Thickness: 3.5in Seat

Color Imperial Blue

Highly durable molded polyurethane foam cushioning covered Seat with easily cleaned antibacterial/antifungal vinyl. Our upholstered **Material** 

vinyl products are protected by an industrial strength stain

resistant finish.

Feet Black dual-wheel, self-braking, non-marring casters (suitable for

both hard and carpeted floors)

**Base** Nylon Reinforced Fiberglass Base

Base Width 24in

Base Depth 24in

Weight (lbs)

25

Weight Capacity

300 lbs

Warranty: 15 year parts, lifetime on pneumatic lift, 5 year on

upholstery